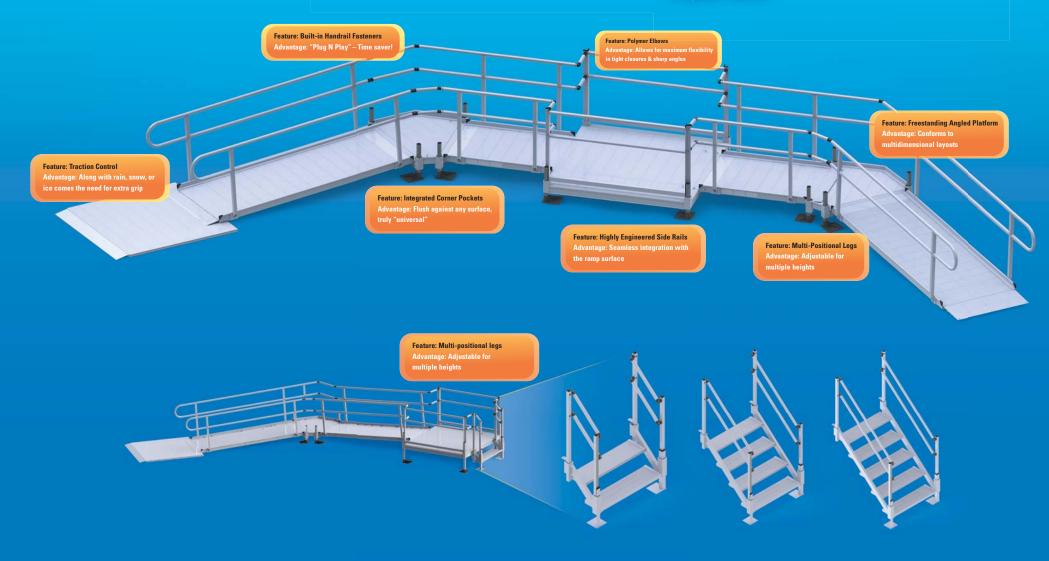

## **PATHWAY** MODULAR ACCESS SYSTEM

With a Pathway System, you can arrange multiple configurations to conform to your customers' unique situations. Simply add a step, a ramp, or extend the existing patio with this paralleling system designed to give you total integration from top to bottom.